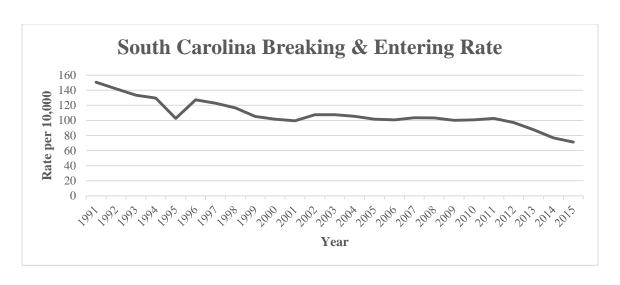

# South Carolina's breaking and entering rate decreased 7.3% from 2014 to 2015. Since 1991 the breaking and entering rate decreased 52.7%.

**BREAKING AND ENTERING:** Breaking and entering is the unlawful entry into a building or other structure with the intent to commit a felony or a theft.

#### **BREAKING AND ENTERING**

| Trend       | Number of<br>Crimes | Rate per 10,000<br>Inhabitants |
|-------------|---------------------|--------------------------------|
| Previous Ye | ar                  |                                |
| 2014        | 37,134              | 76.9                           |
| 2015        | 34,900              | 71.3                           |
| % Change    | -6.0%               | -7.3%                          |
|             |                     |                                |
| 10 Year     |                     |                                |
| 2006        | 43,907              | 100.8                          |
| 2015        | 34,900              | 71.3                           |
| % Change    | -20.5%              | -29.3%                         |
| 20 37       |                     |                                |
| 20 Year     | 40.005              | 127.2                          |
| 1996        | 48,325              | 127.3                          |
| 2015        | 34,900              | 71.3                           |
| % Change    | -27.8%              | -44.0%                         |
| Overall     |                     |                                |
| 1991        | 53,754              | 150.6                          |
| 2015        | 34,900              | 71.3                           |
| % Change    | -35.1%              | -52.7%                         |

SC BREAKING & ENTERING RATES

| Year | <b>B&amp;E Rate</b> |
|------|---------------------|
| 1991 | 150.6               |
| 1992 | 142.0               |
| 1993 | 133.4               |
| 1994 | 129.7               |
| 1995 | 102.8               |
| 1996 | 127.3               |
| 1997 | 122.8               |
| 1998 | 116.7               |
| 1999 | 105.3               |
| 2000 | 101.6               |
| 2001 | 99.6                |
| 2002 | 107.6               |
| 2003 | 107.6               |
| 2004 | 105.4               |
| 2005 | 101.6               |
| 2006 | 100.8               |
| 2007 | 103.6               |
| 2008 | 103.4               |
| 2009 | 100.2               |
| 2010 | 100.7               |
| 2011 | 102.7               |
| 2012 | 97.1                |
| 2013 | 87.7                |
| 2014 | 76.9                |
| 2015 | 71.3                |