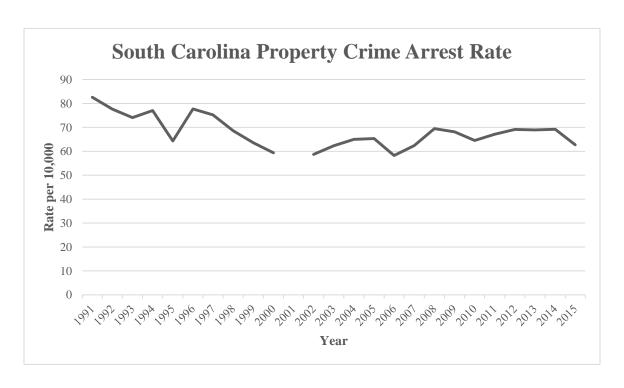

|
| % Change    | 21.0%                | 7.7%                           |
|             |                      |                                |
| 20 Year     |                      |                                |
| 1996        | 29,497               | 77.7                           |
| 2015        | 30,712               | 62.7                           |
| % Change    | 4.1%                 | -19.3%                         |
|             |                      |                                |
| Overall     |                      |                                |
| 1991        | 29,487               | 82.6                           |
| 2015        | 30,712               | 62.7                           |
| % Change    | 4.2%                 | -24.0%                         |





South Carolina's drug law violation arrest rate decreased 5.0% from 2014 to 2015. From 1991 to 2015 the arrest rate increased 72.1%.

**DRUG LAW VIOLATIONS:** Drug law violations include the violation of laws prohibiting the production, distribution, or use of certain controlled substances and the equipment utilized in their preparation or use.

#### DRUG LAW VIOLATION ARRESTS

| Trend         | Number of<br>Arrests | Rate per 10,000<br>Inhabitants |
|---------------|----------------------|--------------------------------|
| Previous Year |                      |                                |
| 2014          | 36,557               | 75.7                           |
| 2015          | 35,226               | 71.9                           |
| % Change      | -3.6%                | -5.0%