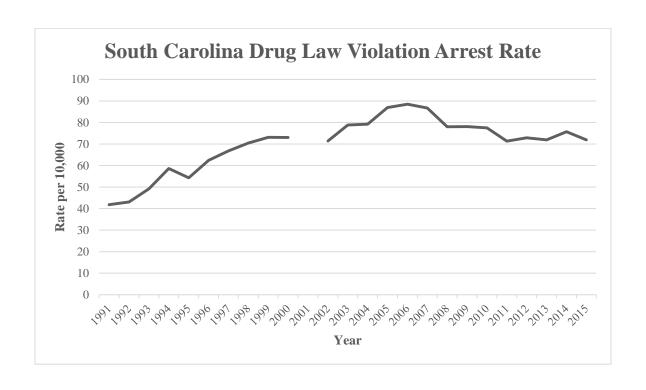

| 8.3                            |
| % Change    | -25.6%            | -33.8%                         |
|             |                   |                                |
| 20 Year     |                   |                                |
| 1996        | 4,543             | 12.0                           |
| 2015        | 4,087             | 8.3                            |
| % Change    | -10.0%            | -30.2%                         |
|             |                   |                                |
| Overall     |                   |                                |
| 1991        | 4,388             | 12.3                           |
| 2015        | 4,087             | 8.3                            |
| % Change    | -6.9%             | -32.1%                         |





South Carolina's simple assault arrest rate decreased 7.9% from 2014 to 2015. From 1991 to 2015 the simple assault arrest rate decreased 7.1%.

**SIMPLE ASSAULT:** Simple assault is an unlawful attack upon a person where the offender does not display a weapon and where the victim does not suffer severe or aggravated bodily injury.

#### SIMPLE ASSAULT ARRESTS

| Trend         | Number of<br>Arrests | Rate per 10,000<br>Inhabitants |
|---------------|----------------------|--------------------------------|
| Previous Year |                      |                                |
| 2014          | 20,688               | 42.8                           |
| 2015          | 19,314               | 39.4                           |
| % Change      | -6.6%                | -7.9%