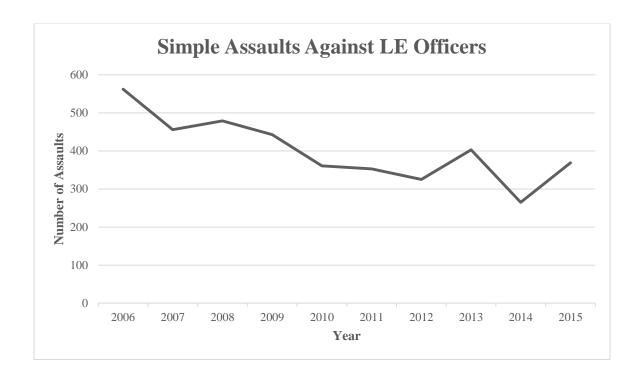

ers        | 23     | 11%     |
| Investigating Suspicious Person           | 25     | 12%     |
| Ambush                                    | 1      | 1%      |
| Offender Mentally Deranged                | 6      | 3%      |
| Traffic Stops, Pursuits                   | 31     | 14%     |
| All Other Activity                        | 21     | 10%     |



### There were 369 simple assaults against law enforcement officers in 2015.

SIMPLE ASSAULTS AGAINST LE OFFICERS

| Year | Number | Change |
|------|--------|--------|
| 2006 | 562    |        |
| 2007 | 456    | -18.9% |
| 2008 | 479    | 5.0%   |
| 2009 | 443    | -7.5%  |
| 2010 | 361    | -18.5% |
| 2011 | 353    | -2.2%  |
| 2012 | 325    | -7.9%  |
| 2013 | 403    | 24.0%  |
| 2014 | 265    | -34.2% |
| 2015 | 369    | 39.2%  |



Responding to disturbance was the most common circumstance associated with simple assaults against law enforcement officers in 2015.

SIMPLE ASSAULTS AGAINST LAW ENFORCEMENT OFFICERS BY CIRCUMSTANCE - 2015

| Circumstance                              | Number | Percent |
|-------------------------------------------|--------|---------|
| Total                                     | 369    | 100%    |
| Responding to Disturbance                 | 152    | 41%     |
| Burglaries in Progress/ Pursuing Suspects | 3      | 1%      |
| Robberies in Progress/ Pursuing Suspects  | 1      | 0%      |
| Attempting Other Arrest                   | 81     | 22%     |
| Civil Disorder                            | 2      | 1%      |
| Handling or Transporting Prisoners        | 65     | 18%     |
| Inve