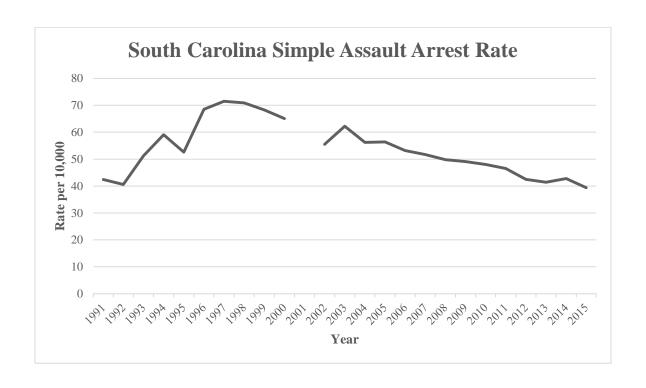

|
| % Change    | 87.1%                | 66.5%                          |
|             |                      |                                |
| 20 Year     |                      |                                |
| 1996        | 17,182               | 45.3                           |
| 2015        | 17,781               | 36.3                           |
| % Change    | 3.5%                 | -19.8%                         |
|             |                      |                                |
| Overall     |                      |                                |
| 1991        | 24,085               | 67.5                           |
| 2015        | 17,781               | 36.3                           |
| % Change    | -26.2%               | -46.2%                         |





South Carolina's liquor law violation arrest rate decreased 16.4% from 2014 to 2015. From 1991 to 2015 the liquor law violation arrest rate decreased 65.6%.

**LIQUOR LAW VIOLATIONS:** Liquor law violations include the violation of laws pertaining to the manufacture, sale, or distribution of alcoholic beverages.

#### LIQUOR LAW VIOLATION ARRESTS

| Trend       | Number of<br>Arrests | Rate per 10,000<br>Inhabitants |
|-------------|----------------------|--------------------------------|
| Previous Ye | ear                  |                                |
| 2014        | 10,475               | 21.7                           |
| 2015        | 8,880                | 18.1                           |
| % Change    | -15.2%               | -16.4%                         |
| 10 Year