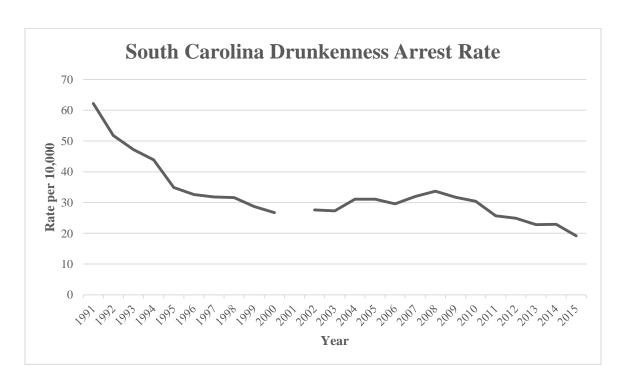

|
| 2006        | 12,912               | 29.6                           |
| 2015        | 9,409                | 19.2                           |
| % Change    | -27.1%               | -35.1%                         |
| 20 Year     |                      |                                |
| 1996        | 12,371               | 32.6                           |
| 2015        | 9,409                | 19.2                           |
| % Change    | -23.9%               | -41.0%                         |
| Overall     |                      |                                |
| 1991        | 22,218               | 62.2                           |
| 2015        | 9,409                | 19.2                           |
| % Change    | -57.7%               | -69.1%                         |





| Arrest Offense                             | Abbeville | Aiken | Allendale | Anderson |
|--------------------------------------------|-----------|-------|-----------|----------|
| Murder and Nonnegligent Manslaughter       | 1         | 9     | 0         | 16       |
| Sexual Battery                             | 5         | 21    | 2         | 17       |
| Robbery                                    | 7         | 53    | 0         | 26       |
| Aggravated Assault                         | 17        | 144   | 5         | 236      |
| Kidnapping/Abduction                       | 5         | 21    | 2         | 19       |
| Fondling                                   | 0         | 8     | 0         | 20       |
| Burglary/Breaking & Entering               | 31        | 214   | 5         |