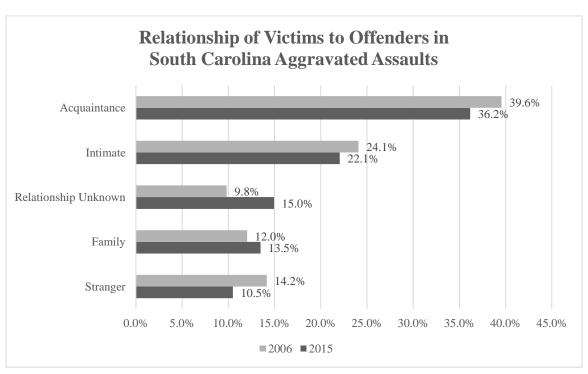

1995 | 65.0                       |
| 1996 | 75.5                       |
| 1997 | 74.5                       |
| 1998 | 69.0                       |
| 1999 | 65.4                       |
| 2000 | 62.4                       |
| 2001 | 58.5                       |
| 2002 | 63.3                       |
| 2003 | 61.5                       |
| 2004 | 61.3                       |
| 2005 | 58.2                       |
| 2006 | 58.4                       |
| 2007 | 59.0                       |
| 2008 | 53.8                       |
| 2009 | 50.8                       |
| 2010 | 46.5                       |
| 2011 | 45.9                       |
| 2012 | 42.3                       |
| 2013 | 36.9                       |
| 2014 | 36.1                       |
| 2015 | 35.6                       |





#### AGGRAVATED ASSAULT BY COUNTY - 2015

| AGGRAVATEDA         |        |       |           |
|---------------------|--------|-------|-----------|
| County              | Number | Rate  | Clearance |
| Abbeville County    | 39     | 15.6  | 48.7%     |
| Aiken County        | 495    | 29.9  | 51.5%     |
| Allendale County    | 29     | 30.7  | 20.7%     |
| Anderson County     | 802    | 41.2  | 58.4%     |
| Bamberg County      | 49     | 32.9  | 77.6%     |
| Barnwell County     | 153    | 70.4  | 66.0%     |
| Beaufort County     | 422    | 23.5  | 48.6%     |
| Berkeley County     | 488    | 24.1  | 65.4%     |
| Calhoun County      | 24     | 16.2  | 79.2%     |
| Charleston County   | 1,141  | 29.3  | 57.8%     |
| Cherokee County     | 150    | 26.7  | 52.7%     |
| Chester Coun