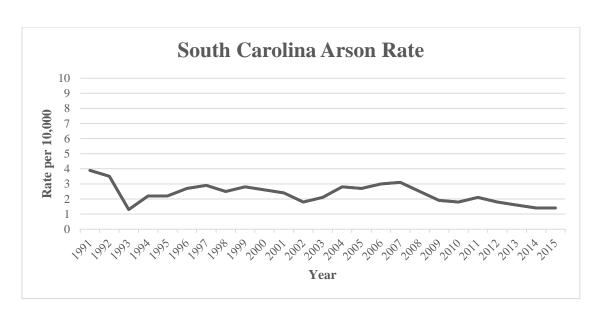

# South Carolina's arson rate increased 0.2% from 2014 to 2015. From 1991 to 2015 the arson rate decreased 62.8%.

**ARSON:** Arson is the unlawful and intentional damage or attempt to damage any real or personal property by fire or incendiary device.

#### **ARSON**

| Trend        | Number of<br>Crimes | Rate per 10,000<br>Inhabitants |
|--------------|---------------------|--------------------------------|
| Previous Yea | ar                  |                                |
| 2014         | 692                 | 1.4                            |
| 2015         | 703                 | 1.4                            |
| % Change     | 1.6%                | 0.2%                           |
|              |                     |                                |
| 10 Year      |                     |                                |
| 2006         | 1,313               | 3.0                            |
| 2015         | 703                 | 1.4                            |
| % Change     | -46.5%              | -52.3%                         |
|              |                     |                                |
| 20 Year      |                     |                                |
| 1996         | 1,031               | 2.7                            |
| 2015         | 703                 | 1.4                            |
| % Change     | -31.8%              | -47.1%                         |
|              |                     |                                |
| Overall      |                     |                                |
| 1991         | 1,379               | 3.9                            |
| 2015         | 703                 | 1.4                            |
| % Change     | -49.0%              | -62.8%                         |

## SC ARSON RATES

| Year | Arson Rate |
|------|------------|
| 1991 | 3.9        |
| 1992 | 3.5        |
| 1993 | 1.3        |
| 1994 | 2.2        |
| 1995 | 2.2        |
| 1996 | 2.7        |
| 1997 | 2.9        |
| 1998 | 2.5        |
| 1999 | 2.8        |
| 2000 | 2.6        |
| 2001 | 2.4        |
| 2002 | 1.8        |
| 2003 | 2.1        |
| 2004 | 2.8        |
| 2005 | 2.7        |
| 2006 | 3.0        |
| 2007 | 3.1        |
| 2008 | 2.5        |
| 2009 | 1.9        |
| 2010 | 1.8        |
| 2011 | 2.1        |
| 2012 | 1.8        |
| 2013 | 1.6        |
| 2014 | 1.4        |
| 2015 | 1.4        |