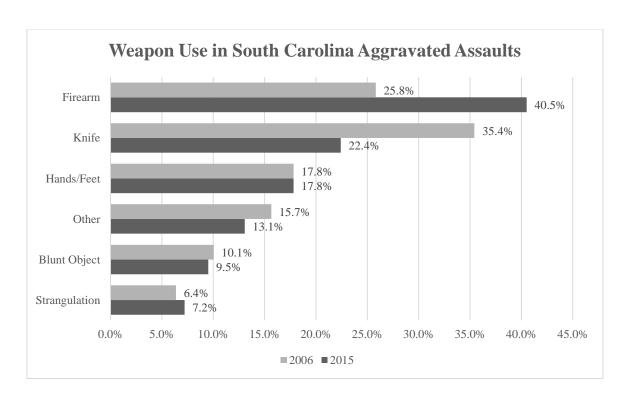

# South Carolina's aggravated assault rate decreased 1.3% from 2014 to 2015. From 1991 to 2015 the aggravated assault rate decreased 51.9%.

**AGGRAVATED ASSAULT:** Aggravated assault is an unlawful attack by one person upon another wherein the offender uses a serious weapon or displays it in a threatening manner, or the victim suffers obvious severe or aggravated bodily injury involving apparent broken bones, loss of teeth, possible internal injury, severe laceration, or loss of consciousness.

#### AGGRAVATED ASSAULT

| Trend       | Number of<br>Crimes | Rate per 10,000<br>Inhabitants |
|-------------|---------------------|--------------------------------|
| Previous Ye | ar                  |                                |
| 2014        | 17,437              | 36.1                           |
| 2015        | 17,442              | 35.6                           |
| % Change    | 0.0%                | -1.3%                          |
|             |                     |                                |
| 10 Year     |                     |                                |
| 2006        | 25,437              | 58.4                           |
| 2015        | 17,442              | 35.6                           |
| % Change    | -31.4%              | -39.0%                         |
|             |                     |                                |
| 20 Year     |                     |                                |
| 1996        | 28,673              | 75.5                           |
| 2015        | 17,442              | 35.6                           |
| % Change    | -39.2%              | -52.8%                         |
|             |                     |                                |
| Overall     |                     |                                |
| 1991        | 26,451              | 74.1                           |
| 2015        | 17,442              | 35.6                           |
| % Change    | -34.1%              | -51.9%                         |