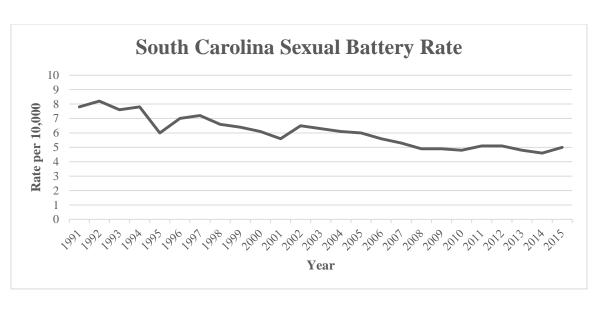

South Carolina's sexual battery rate increased 8.9% from 2014 to 2015. Since 1991 the sexual battery rate decreased 34.9%.

**SEXUAL BATTERY:** Sexual battery is the penetration—no matter how slight—of the vagina or anus with any body part or object, or the oral penetration by a sex organ of another person, without consent of the victim. It includes both male and female victims of rape, sodomy, and sexual assault with an object. Statutory rape and other sex offenses are not included.

#### **SEXUAL BATTERY**

| Trend       | Number of<br>Crimes | Rate per 10,000<br>Inhabitants |
|-------------|---------------------|--------------------------------|
| Previous Yo | ear                 |                                |
| 2014        | 2,237               | 4.6                            |
| 2015        | 2,470               | 5.0                            |
| % Change    | 10.4%               | 8.9%                           |
|             |                     |                                |
| 10 Year     |                     |                                |
| 2006        | 2,436               | 5.6                            |
| 2015        | 2,470               | 5.0                            |
| % Change    | 1.4%                | -9.8%                          |
|             |                     |                                |
| 20 Year     |                     |                                |
| 1996        | 2,642               | 7.0                            |
| 2015        | 2,470               | 5.0                            |
| % Change    | -6.5%               | -27.5%                         |
|             |                     |                                |
| Overall     |                     |                                |
| 1991        | 2,768               | 7.8                            |
| 2015        | 2,470               | 5.0                            |
| % Change    | -10.8%              | -34.9%                         |

SC SEXUAL BATTERY RATES

| Year | SB Rate |
|------|---------|
| 1991 | 7.8     |
| 1992 | 8.2     |
| 1993 | 7.6     |
| 1994 | 7.8     |
| 1995 | 6.0     |
| 1996 | 7.0     |
| 1997 | 7.2     |
| 1998 | 6.6     |
| 1999 | 6.4     |
| 2000 | 6.1     |
| 2001 | 5.6     |
| 2002 | 6.5     |
| 2003 | 6.3     |
| 2004 | 6.1     |
| 2005 | 6.0     |
| 2006 | 5.6     |
| 2007 | 5.3     |
| 2008 | 4.9     |
| 2009 | 4.9     |
| 2010 | 4.8     |
| 2011 | 5.1     |
| 2012 | 5.1     |
| 2013 | 4.8     |
| 2014 | 4.6     |
| 2015 | 5.0     |