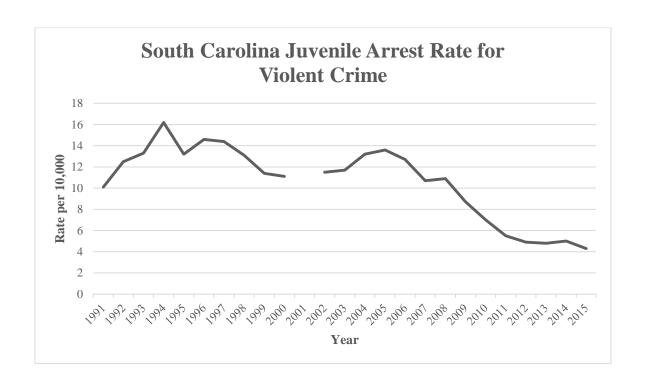

|
| 2006         | 18                   | 0.2                          |
| 2015         | 13                   | 0.1                          |
| % Change     | -27.8%               | -30.8%                       |
| 20 Year      |                      |                              |
| 1996         | 14                   | 0.2                          |
| 2015         | 13                   | 0.1                          |
| % Change     | -7.1%                | -15.9%                       |
| Overall      |                      |                              |
| 1991         | 24                   | 0.3                          |
| 2015         | 13                   | 0.1                          |
| % Change     | -45.8%               | -53.5%                       |





South Carolina's juvenile arrest rate for sexual battery decreased 26.8% from 2014 to 2015. The juvenile arrest rate for sexual battery decreased 53.6% from 1991 to 2015.

**SEXUAL BATTERY:** Sexual battery is the penetration—no matter how slight—of the vagina or anus with any body part or object, or the oral penetration by a sex organ of another person, without consent of the victim. It includes both male and female victims of rape, sodomy, and sexual assault with an object. Statutory rape and other sex offenses are not included.

# JUVENILE ARRESTS FOR SEXUAL BATTERY

| Trend      | Number of<br>Arrests | Rate per 10,000<br>Juveniles |
|------------|----------------------|------------------------------|
| Previous Y | ear                  |                              |
| 2014