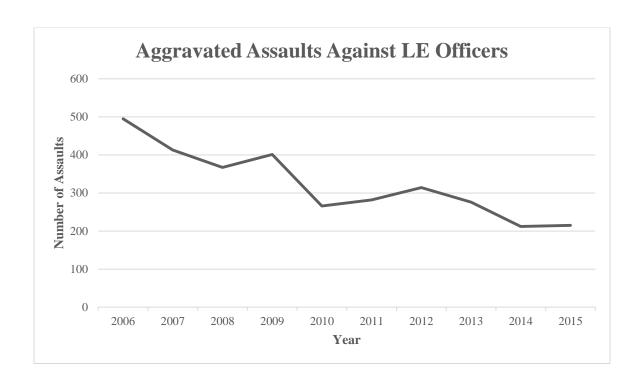

stigating Suspicious Person           | 2      | 20%     |
| Ambush                                    | 2      | 20%     |
| Offender Mentally Deranged                | 0      | 0%      |
| Traffic Stops, Pursuits                   | 3      | 30%     |
| All Other Activity                        | 0      | 0%      |

There were 215 aggravated assaults against law enforcement officers in 2015.

AGGRAVATED ASSAULTS AGAINST LE OFFICERS

| Year | Number | Change |  |
|------|--------|--------|--|
| 2006 | 495    |        |  |
| 2007 | 413    | -16.6% |  |
| 2008 | 367    | -11.1% |  |
| 2009 | 401    | 9.3%   |  |
| 2010 | 266    | -33.7% |  |
| 2011 | 282    | 6.0%   |  |
| 2012 | 314    | 11.3%  |  |
| 2013 | 276    | -12.1% |  |
| 2014 | 212    | -23.2% |  |
| 2015 | 215    | 1.4%   |  |



The most common circumstance associated with aggravated assaults against law enforcement officers in 2015 was responding to disturbance.

AGGRAVATED ASSAULTS AGAINST LAW ENFORCEMENT OFFICERS BY CIRCUMSTANCE - 2015

| Circumstance                              | Number | Percent |
|-------------------------------------------|--------|---------|
| Total                                     | 215    | 100%    |
| Responding to Disturbance                 | 72     | 34%     |
| Burglaries in Progress/ Pursuing Suspects | 5      | 2%      |
| Robberies in Progress/ Pursuing Suspects  | 3      | 1%      |
| Attempting Other Arrest                   | 28     | 13%     |
| Civil Disorder                            | 0      | 0%      |
| Handling or Transporting Prisoners        | 23     | 11%