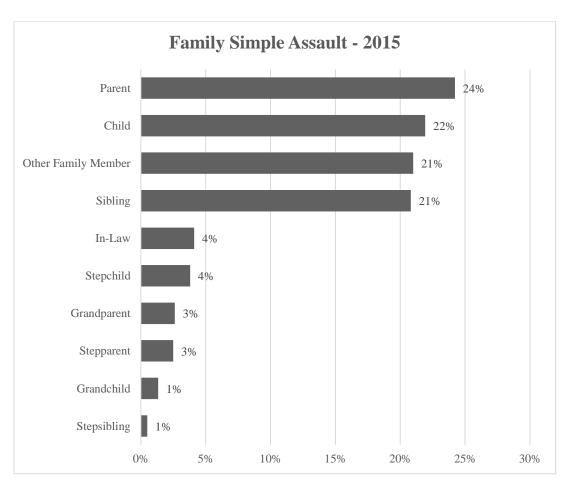

n 100% due to individual victims being related to multiple offenders. Please see page 91 for details.

There were 11,380 victims of simple assault in 2015 who had a familial relationship with the offender.

SIMPLE ASSAULT INVOLVING FAMILY

| Victim              | Number | Percent |
|---------------------|--------|---------|
| Family              | 11,380 | 100%    |
| Child               | 2,496  | 22%     |
| Stepchild           | 433    | 4%      |
| Grandchild          | 153    | 1%      |
| Sibling             | 2,369  | 21%     |
| Stepsibling         | 57     | 1%      |
| Parent              | 2,756  | 24%     |
| Stepparent          | 284    | 3%      |
| Grandparent         | 298    | 3%      |
| In-Law              | 468    | 4%      |
| Other Family Member | 2,390  | 21%     |



<sup>\*</sup> Percentages in table add up to more than 100% due to individual victims being related to multiple offenders. Please see page 91 for details.

There were 1,399 victims of intimidation in 2015 who had a familial relationship with an offender.

INTIMIDATION INVOLVING FAMILY

| Victim              | Number | Percent |
|---------------------|--------|---------|
| Family              | 1,399  | 100%    |
| Child               | 179    | 13%     |
| Stepchild           | 23     | 2%      |
| Grandchild          | 16     | 1%      |
| Sibling             | 262    | 19%     |
| Stepsibling         | 6      | 0%      |
| Parent              | 354    | 25%     |
| Stepparent          | 35     | 3%      |
| Grandparent         | 43     | 3%      |
| In-Law              | 117    | 8%