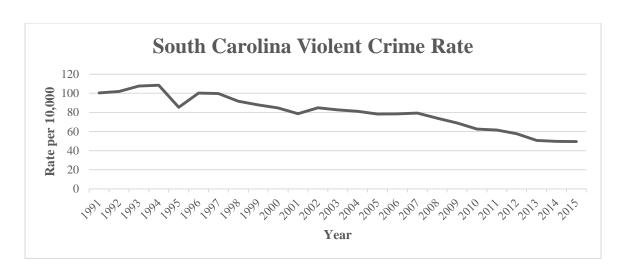

South Carolina's violent crime rate decreased 0.4% from 2014 to 2015. Since 1991 the violent crime rate decreased 50.7%.

**VIOLENT CRIME:** Violent crime consists of murder, sexual battery, robbery, and aggravated assault and involves the element of personal confrontation between the victim and offender.

#### **VIOLENT CRIME**

| Trend         | Number of<br>Crimes | Rate per 10,000<br>Inhabitants |
|---------------|---------------------|--------------------------------|
| Previous Year | r                   |                                |
| 2014          | 24,011              | 49.7                           |
| 2015          | 24,236              | 49.5                           |
| % Change      | 0.9%                | -0.4%                          |
| 10 Year       |                     |                                |
| 2006          | 34,228              | 78.5                           |
| 2015          | 24,236              | 49.5                           |
| % Change      | -29.2%              | -37.0%                         |
| 20 Year       |                     |                                |
| 1996          | 38,088              | 100.3                          |
| 2015          | 24,236              | 49.5                           |
| % Change      | -36.4%              | -50.7%                         |
| Overall       |                     |                                |
| 1991          | 35,854              | 100.4                          |
| 2015          | 24,236              | 49.5                           |
| % Change      | -32.4%              | -50.7%                         |

## SC VIOLENT CRIME RATES

| Year | Violent Crime Rate |
|------|--------------------|
| 1991 | 100.4              |
| 1992 | 101.9              |
| 1993 | 107.6              |
| 1994 | 108.5              |
| 1995 | 85.3               |
| 1996 | 100.3              |
| 1997 | 99.7               |
| 1998 | 91.7               |
| 1999 | 87.9               |
| 2000 | 84.6               |
| 2001 | 78.6               |
| 2002 | 84.9               |
| 2003 | 82.7               |
| 2004 | 81.1               |
| 2005 | 78.3               |
| 2006 | 78.5               |
| 2007 | 79.4               |
| 2008 | 73.9               |
| 2009 | 69.0               |
| 2010 | 62.6               |
| 2011 | 61.6               |
| 2012 | 57.8               |
| 2013 | 50.7               |
| 2014 | 49.7               |
| 2015 | 49.5               |