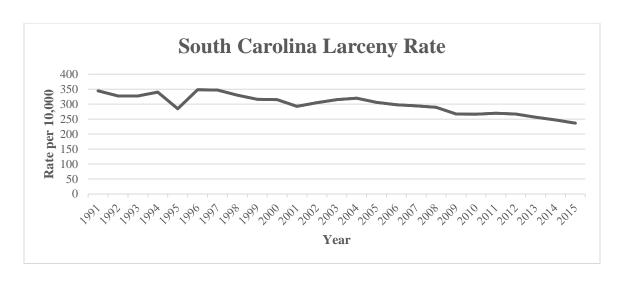

## South Carolina's larceny rate decreased 4.3% from 2014 to 2015. From 1991 to 2015 the larceny rate decreased 31.3%.

**LARCENY:** Larceny is the unlawful taking of property from the possession of another. It includes shoplifting, pocket-picking, purse snatching, thefts from motor vehicles, thefts of motor vehicle parts and accessories, and other thefts without force, violence, or fraud. It does not include embezzlement, con games, forgery, bad checks, or motor vehicle theft.

#### **LARCENY**

| Trend        | Number of<br>Crimes | Rate per 10,000<br>Inhabitants |
|--------------|---------------------|--------------------------------|
| Previous Yea | ır                  |                                |
| 2014         | 119,463             | 247.4                          |
| 2015         | 115,903             | 236.7                          |
| % Change     | -3.0%               | -4.3%                          |
|              |                     |                                |
| 10 Year      |                     |                                |
| 2006         | 129,896             | 298.1                          |
| 2015         | 115,903             | 236.7                          |
| % Change     | -10.8%              | -20.6%                         |
|              |                     |                                |
| 20 Year      |                     |                                |
| 1996         | 132,149             | 348.1                          |
| 2015         | 115,903             | 236.7                          |
| % Change     | -12.3%              | -32.0%                         |
|              |                     |                                |
| Overall      |                     |                                |
| 1991         | 123,000             | 344.5                          |
| 2015         | 115,903             | 236.7                          |
| % Change     | -5.8%               | -31.3%                         |

SC LARCENY RATES

| Year | Larceny Rate |
|------|--------------|
| 1991 | 344.5        |
| 1992 | 327.5        |
| 1993 | 327.2        |
| 1994 | 340.3        |
| 1995 | 284.8        |
| 1996 | 348.1        |
| 1997 | 347.3        |
| 1998 | 330.1        |
| 1999 | 316.2        |
| 2000 | 315.0        |
| 2001 | 292.5        |
| 2002 | 304.7        |
| 2003 | 315.0        |
| 2004 | 319.9        |
| 2005 | 305.9        |
| 2006 | 298.1        |
| 2007 | 294.4        |
| 2008 | 289.4        |
| 2009 | 267.1        |
| 2010 | 266.5        |
| 2011 | 269.4        |
| 2012 | 266.8        |
| 2013 | 256.2        |
| 2014 | 247.4        |
| 2015 | 236.7        |