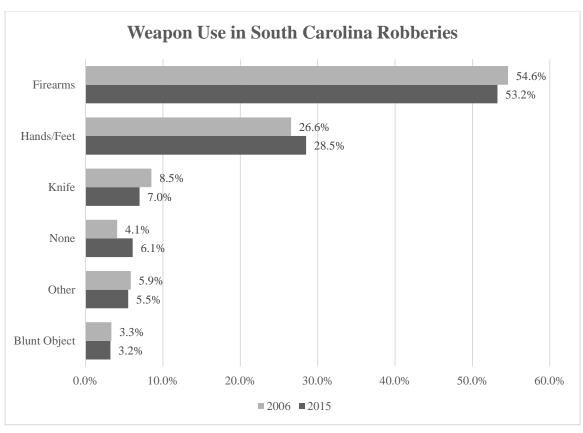

# South Carolina's robbery rate decreased 2.9% from 2014 to 2015. From 1991 to 2015 the robbery rate decreased 53.7%.

**ROBBERY:** Robbery is the taking or attempted taking of anything of value from the care, custody, or control of another person by force or threat of force, by violence, or by putting the victim in fear of immediate harm.

#### **ROBBERY**

| Trend        | Number of<br>Crimes | Rate per 10,000<br>Inhabitants |
|--------------|---------------------|--------------------------------|
| Previous Yea | ar                  |                                |
| 2014         | 4,010               | 8.3                            |
| 2015         | 3,949               | 8.1                            |
| % Change     | -1.5%               | -2.9%                          |
|              |                     |                                |
| 10 Year      |                     |                                |
| 2006         | 5,995               | 13.8                           |
| 2015         | 3,949               | 8.1                            |
| % Change     | -34.1%              | -41.4%                         |
|              |                     |                                |
| 20 Year      |                     |                                |
| 1996         | 6,425               | 16.9                           |
| 2015         | 3,949               | 8.1                            |
| % Change     | -38.5%              | -52.3%                         |
|              |                     |                                |
| Overall      |                     |                                |
| 1991         | 6,225               | 17.4                           |
| 2015         | 3,949               | 8.1                            |
| % Change     | -36.6%              | -53.7%                         |