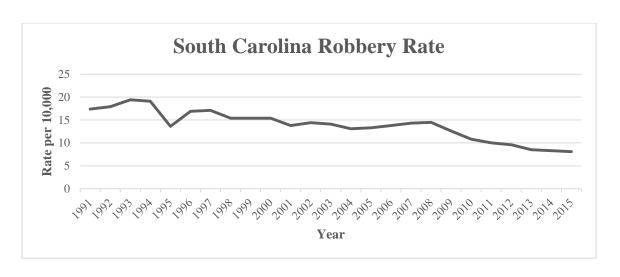

# South Carolina's robbery rate decreased 2.9% from 2014 to 2015. From 1991 to 2015 the robbery rate decreased 53.7%.

**ROBBERY:** Robbery is the taking or attempted taking of anything of value from the care, custody, or control of another person by force or threat of force, by violence, or by putting the victim in fear of immediate harm.

#### **ROBBERY**

| Trend        | Number of<br>Crimes | Rate per 10,000<br>Inhabitants |
|--------------|---------------------|--------------------------------|
| Previous Yea | ar                  |                                |
| 2014         | 4,010               | 8.3                            |
| 2015         | 3,949               | 8.1                            |
| % Change     | -1.5%               | -2.9%                          |
|              |                     |                                |
| 10 Year      |                     |                                |
| 2006         | 5,995               | 13.8                           |
| 2015         | 3,949               | 8.1                            |
| % Change     | -34.1%              | -41.4%                         |
|              |                     |                                |
| 20 Year      |                     |                                |
| 1996         | 6,425               | 16.9                           |
| 2015         | 3,949               | 8.1                            |
| % Change     | -38.5%              | -52.3%                         |
|              |                     |                                |
| Overall      |                     |                                |
| 1991         | 6,225               | 17.4                           |
| 2015         | 3,949               | 8.1                            |
| % Change     | -36.6%              | -53.7%                         |

SC ROBBERY RATES

| Year | Robbery Rate |
|------|--------------|
| 1991 | 17.4         |
| 1992 | 17.9         |
| 1993 | 19.4         |
| 1994 | 19.1         |
| 1995 | 13.6         |
| 1996 | 16.9         |
| 1997 | 17.1         |
| 1998 | 15.4         |
| 1999 | 15.4         |
| 2000 | 15.4         |
| 2001 | 13.8         |
| 2002 | 14.4         |
| 2003 | 14.1         |
| 2004 | 13.1         |
| 2005 | 13.3         |
| 2006 | 13.8         |
| 2007 | 14.3         |
| 2008 | 14.5         |
| 2009 | 12.6         |
| 2010 | 10.8         |
| 2011 | 10.0         |
| 2012 | 9.6          |
| 2013 | 8.5          |
| 2014 | 8.3          |
| 2015 | 8.1          |