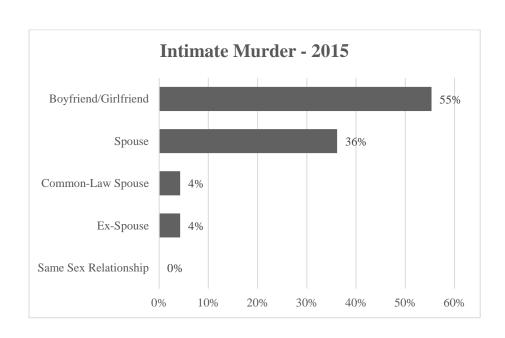

| 35     | 3%      |
| Grandparent         | 43     | 3%      |
| In-Law              | 117    | 8%      |
| Other Family Member | 396    | 28%     |



<sup>\*</sup> Percentages in table may add up to more than 100% due to individual victims being related to multiple offenders. Please see page 91 for details.

There were 47 victims of murder in 2015 who had an intimate relationship with an offender.

MURDER INVOLVING INTIMATES

| Victim                | Number | Percent |
|-----------------------|--------|---------|
| Intimate              | 47     | 100%    |
| Spouse                | 17     | 36%     |
| Ex-Spouse             | 2      | 4%      |
| Common-Law Spouse     | 2      | 4%      |
| Boyfriend/Girlfriend  | 26     | 55%     |
| Same Sex Relationship | 0      | 0%      |



<sup>\*</sup> Percentages in table may add up to more than 100% due to individual victims being related to multiple offenders. Please see page 91 for details.

There were 3,846 victims of aggravated assault in 2015 who had an intimate relationship with an offender.

AGGRAVATED ASSAULT INVOLVING INTIMATES

| Victim                | Number | Percent |
|-----------------------|--------|---------|
| Intimate              | 3,846  | 100%    |
| Spouse                | 969    | 25%     |
| Ex-Spouse             | 116    | 3%      |
| Common-Law Spouse     | 206    | 5%      |
| Boyfriend/Girlfriend  | 2,497  | 65%     |
| Same Sex Relationship | 59     | 2%      |



<sup>\*</sup> Percentages in table may add up to more than 100% due to individual victims being related to multiple offenders. P