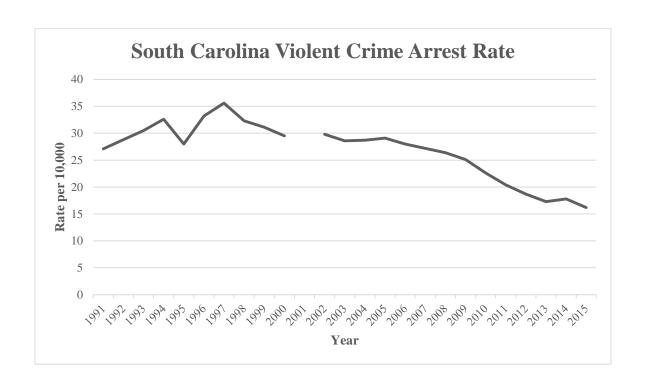

|
| % Change    | 21.0%                | 7.7%                           |
|             |                      |                                |
| 20 Year     |                      |                                |
| 1996        | 29,497               | 77.7                           |
| 2015        | 30,712               | 62.7                           |
| % Change    | 4.1%                 | -19.3%                         |
|             |                      |                                |
| Overall     |                      |                                |
| 1991        | 29,487               | 82.6                           |
| 2015        | 30,712               | 62.7                           |
| % Change    | 4.2%                 | -24.0%                         |





South Carolina's drug law violation arrest rate decreased 5.0% from 2014 to 2015. From 1991 to 2015 the arrest rate increased 72.1%.

**DRUG LAW VIOLATIONS:** Drug law violations include the violation of laws prohibiting the production, distribution, or use of certain controlled substances and the equipment utilized in their preparation or use.

#### DRUG LAW VIOLATION ARRESTS

| Trend         | Number of<br>Arrests | Rate per 10,000<br>Inhabitants |
|---------------|----------------------|--------------------------------|
| Previous Year |                      |                                |
| 2014          | 36,557               | 75.7                           |
| 2015          | 35,226               | 71.9                           |
| % Change      | -3.6%                | -5.0