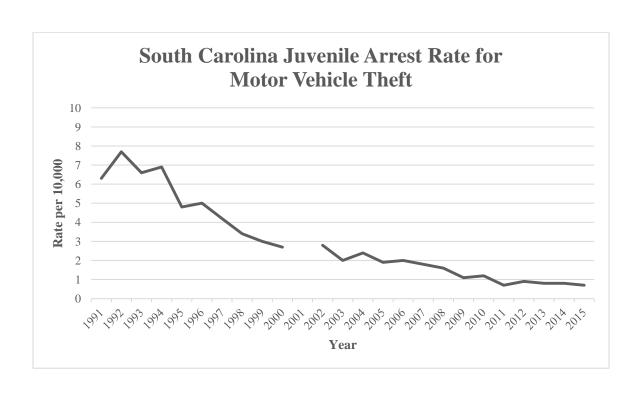

| 0.7                          |
| % Change   | -62.1%               | -63.6%                       |
|            |                      |                              |
| 20 Year    |                      |                              |
| 1996       | 466                  | 5.0                          |
| 2015       | 74                   | 0.7                          |
| % Change   | -84.1%               | -85.6%                       |
|            |                      |                              |
| Overall    |                      |                              |
| 1991       | 553                  | 6.3                          |
| 2015       | 74                   | 0.7                          |
| % Change   | -86.6%               | -88.5%                       |





# South Carolina's juvenile larceny arrest rate decreased 2.3% from 2014 to 2015 and decreased 57.0% since 1991.

**LARCENY:** Larceny is the unlawful taking of property from the possession of another. It includes shoplifting, pocket-picking, purse snatching, thefts from motor vehicles, and thefts of motor vehicle parts and accessories, and other thefts without force, violence, or fraud. It does not include embezzlement, con games, forgery, bad checks, or motor vehicle theft.

#### JUVENILE ARRESTS FOR LARCENY

| Trend       | Number of<br>Arrests | Rate per 10,000<br>Juveniles |
|-------------|----------------------|------------------------------|
| Previous Ye | ear                  |                              |
| 2014        | 2,114                | 20.6                         |
|