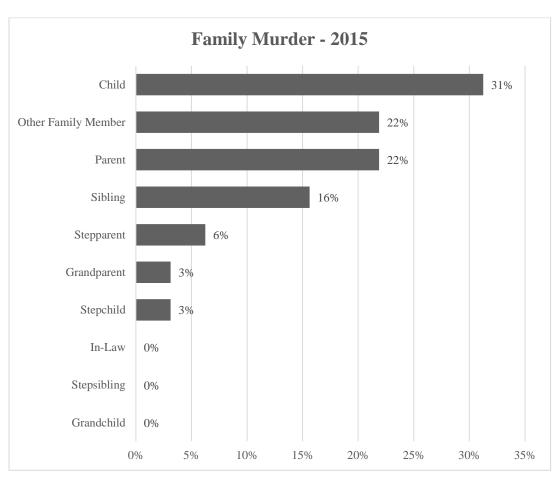

ctims appear in multiple relationship types, the percentages in the tables will add up to more than 100% of total victims.

There were 32 victims of murder in 2015 who had a familial relationship with an offender.

MURDER INVOLVING FAMILY

| Victim              | Number | Percent |
|---------------------|--------|---------|
| Family              | 32     | 100%    |
| Child               | 10     | 31%     |
| Stepchild           | 1      | 3%      |
| Grandchild          | 0      | 0%      |
| Sibling             | 5      | 16%     |
| Stepsibling         | 0      | 0%      |
| Parent              | 7      | 22%     |
| Stepparent          | 2      | 6%      |
| Grandparent         | 1      | 3%      |
| In-Law              | 0      | 0%      |
| Other Family Member | 7      | 22%     |



<sup>\*</sup> Percentages in table may add up to more than 100% due to individual victims being related to multiple offenders. Please see page 91 for details.

There were 2,353 victims of aggravated assault in 2015 who had a familial relationship with an offender.

AGGRAVATED ASSAULT INVOLVING FAMILY

| Victim              | Number | Percent |
|---------------------|--------|---------|
| Family              | 2,353  | 100%    |
| Child               | 642    | 27%     |
| Stepchild           | 84     | 4%      |
| Grandchild          | 43     | 2%      |
| Sibling             | 470    | 20%     |
| Stepsibling         | 17     | 1%      |
| Parent              | 395    | 17%     |
| Stepparent          | 54     | 2%      |
| Grandparent         | 48     | 2%      |
| In-Law