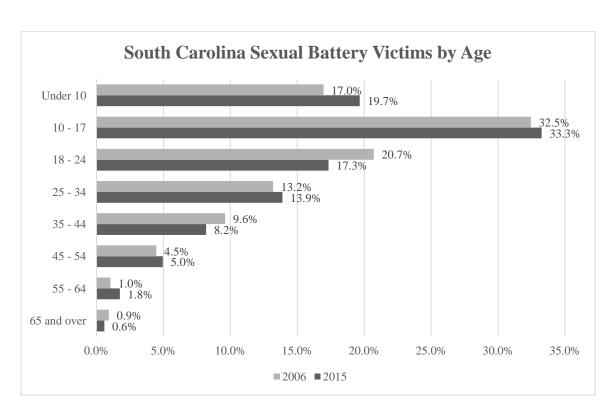

South Carolina's sexual battery rate increased 8.9% from 2014 to 2015. Since 1991 the sexual battery rate decreased 34.9%.

**SEXUAL BATTERY:** Sexual battery is the penetration—no matter how slight—of the vagina or anus with any body part or object, or the oral penetration by a sex organ of another person, without consent of the victim. It includes both male and female victims of rape, sodomy, and sexual assault with an object. Statutory rape and other sex offenses are not included.