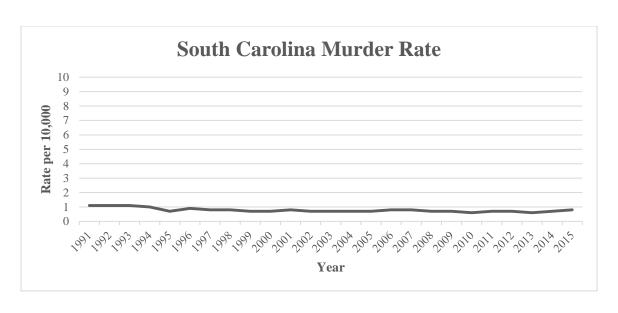

## South Carolina's murder rate increased 13.1% from 2014 to 2015. The state murder rate decreased 33.3% since 1991.

**MURDER:** Murder is the willful killing of one person by another. The classification of this offense is based on police investigation as opposed to the determination of a court, medical examiner, coroner, jury, or other judicial body. Deaths caused by negligence, suicide, accident, or justifiable homicides are not included.

#### **MURDER**

| Trend        | Number of<br>Crimes | Rate per 10,000<br>Inhabitants |
|--------------|---------------------|--------------------------------|
| Previous Yea | ır                  |                                |
| 2014         | 327                 | 0.7                            |
| 2015         | 375                 | 0.8                            |
| % Change     | 14.7%               | 13.1%                          |
|              |                     |                                |
| 10 Year      |                     |                                |
| 2006         | 360                 | 0.8                            |
| 2015         | 375                 | 0.8                            |
| % Change     | 4.2%                | -7.3%                          |
|              |                     |                                |
| 20 Year      |                     |                                |
| 1996         | 348                 | 0.9                            |
| 2015         | 375                 | 0.8                            |
| % Change     | 7.8%                | -16.4%                         |
|              |                     |                                |
| Overall      |                     |                                |
| 1991         | 410                 | 1.1                            |
| 2015         | 375                 | 0.8                            |
| % Change     | -8.5%               | -33.3%                         |

## SC MURDER RATES

| Year | Murder Rate |
|------|-------------|
| 1991 | 1.1         |
| 1992 | 1.1         |
| 1993 | 1.1         |
| 1994 | 1.0         |
| 1995 | 0.7         |
| 1996 | 0.9         |
| 1997 | 0.8         |
| 1998 | 0.8         |
| 1999 | 0.7         |
| 2000 | 0.7         |
| 2001 | 0.8         |
| 2002 | 0.7         |
| 2003 | 0.7         |
| 2004 | 0.7         |
| 2005 | 0.7         |
| 2006 | 0.8         |
| 2007 | 0.8         |
| 2008 | 0.7         |
| 2009 | 0.7         |
| 2010 | 0.6         |
| 2011 | 0.7         |
| 2012 | 0.7         |
| 2013 | 0.6         |
| 2014 | 0.7         |
| 2015 | 0.8         |