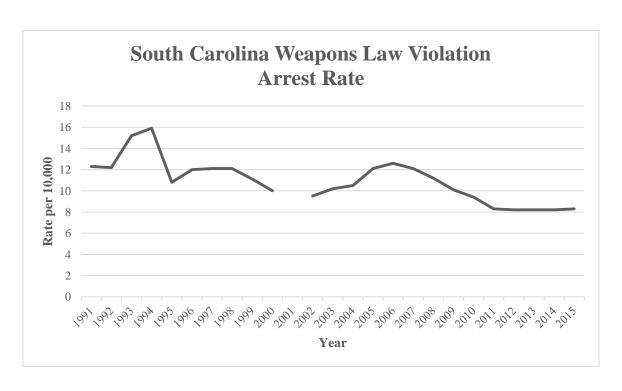

| 8.3                            |
| % Change    | -25.6%            | -33.8%                         |
|             |                   |                                |
| 20 Year     |                   |                                |
| 1996        | 4,543             | 12.0                           |
| 2015        | 4,087             | 8.3                            |
| % Change    | -10.0%            | -30.2%                         |
|             |                   |                                |
| Overall     |                   |                                |
| 1991        | 4,388             | 12.3                           |
| 2015        | 4,087             | 8.3                            |
| % Change    | -6.9%             | -32.1%                         |





South Carolina's simple assault arrest rate decreased 7.9% from 2014 to 2015. From 1991 to 2015 the simple assault arrest rate decreased 7.1%.

**SIMPLE ASSAULT:** Simple assault is an unlawful attack upon a person where the offender does not display a weapon and where the victim does not suffer severe or aggravated bodily injury.

#### SIMPLE ASSAULT ARRESTS

| Trend         | Number of<br>Arrests | Rate per 10,000<br>Inhabitants |
|---------------|----------------------|--------------------------------|
| Previous Year |                      |                                |
| 2014          | 20,688               | 42.8                           |
| 2015          | 19,314               | 39.4                           |
| % Change      | -6.6%                | -7.9%