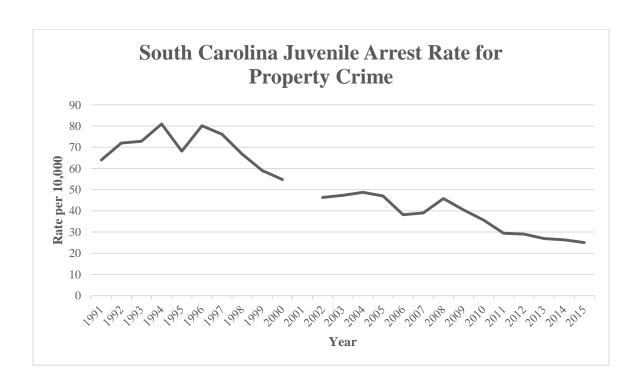

| 25.0                         |
| % Change   | -31.5%               | -34.4%                       |
|            |                      |                              |
| 20 Year    |                      |                              |
| 1996       | 7,471                | 80.1                         |
| 2015       | 2,580                | 25.0                         |
| % Change   | -65.5%               | -68.7%                       |
|            |                      |                              |
| Overall    |                      |                              |
| 1991       | 5,654                | 64.0                         |
| 2015       | 2,580                | 25.0                         |
| % Change   | -54.4%               | -60.9%                       |





South Carolina's breaking and entering arrest rate for juveniles decreased 15.1% from 2014 to 2015. The breaking and entering rate decreased 73.1% since 1991.

**BREAKING AND ENTERING:** Breaking and entering is the unlawful entry into a building or other structure with the intent to commit a felony or a theft.

# JUVENILE ARRESTS FOR BREAKING AND ENTERING

| Trend      | Number of<br>Arrests | Rate per 10,000<br>Juveniles |
|------------|----------------------|------------------------------|
| Previous Y | ear                  |                              |
| 2014       | 534                  | 5.2                          |
| 2015       | 456                  | 4.4                          |
| % Change   | -14.6%               | -15.1%                       |
|            |