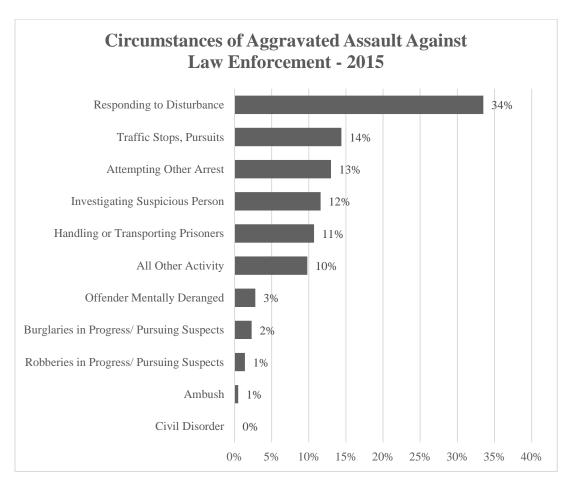

-------|---------|
| Total                                     | 215    | 100%    |
| Responding to Disturbance                 | 72     | 34%     |
| Burglaries in Progress/ Pursuing Suspects | 5      | 2%      |
| Robberies in Progress/ Pursuing Suspects  | 3      | 1%      |
| Attempting Other Arrest                   | 28     | 13%     |
| Civil Disorder                            | 0      | 0%      |
| Handling or Transporting Prisoners        | 23     | 11%     |
| Investigating Suspicious Person           | 25     | 12%     |
| Ambush                                    | 1      | 1%      |
| Offender Mentally Deranged                | 6      | 3%      |
| Traffic Stops, Pursuits                   | 31     | 14%     |
| All Other Activity                        | 21     | 10%     |



### There were 369 simple assaults against law enforcement officers in 2015.

SIMPLE ASSAULTS AGAINST LE OFFICERS

| Year | Number | Change |
|------|--------|--------|
| 2006 | 562    |        |
| 2007 | 456    | -18.9% |
| 2008 | 479    | 5.0%   |
| 2009 | 443    | -7.5%  |
| 2010 | 361    | -18.5% |
| 2011 | 353    | -2.2%  |
| 2012 | 325    | -7.9%  |
| 2013 | 403    | 24.0%  |
| 2014 | 265    | -34.2% |
| 2015 | 369    | 39.2%  |



Responding to disturbance was the most common circumstance associated with simple assaults against law enforcement officers in 2015.

SIMPLE ASSAULTS AGAINST LAW ENFORCEMENT OFFICERS BY CIRCUMSTANCE - 2015

| Circumstance                              | Number | Percent |
|-------------------------------------------|--------|---------|
| Total