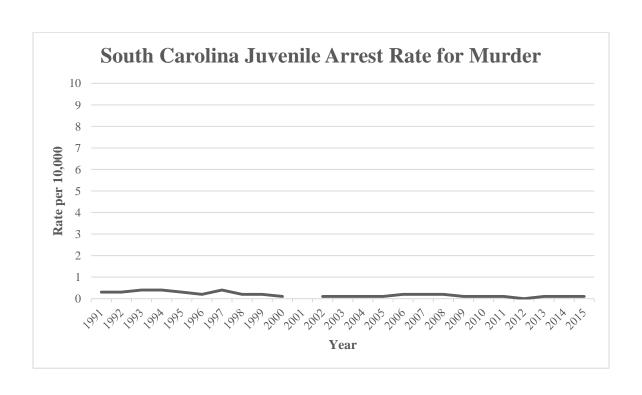

|
| 2006         | 18                   | 0.2                          |
| 2015         | 13                   | 0.1                          |
| % Change     | -27.8%               | -30.8%                       |
| 20 Year      |                      |                              |
| 1996         | 14                   | 0.2                          |
| 2015         | 13                   | 0.1                          |
| % Change     | -7.1%                | -15.9%                       |
| Overall      |                      |                              |
| 1991         | 24                   | 0.3                          |
| 2015         | 13                   | 0.1                          |
| % Change     | -45.8%               | -53.5%                       |





South Carolina's juvenile arrest rate for sexual battery decreased 26.8% from 2014 to 2015. The juvenile arrest rate for sexual battery decreased 53.6% from 1991 to 2015.

**SEXUAL BATTERY:** Sexual battery is the penetration—no matter how slight—of the vagina or anus with any body part or object, or the oral penetration by a sex organ of another person, without consent of the victim. It includes both male and female victims of rape, sodomy, and sexual assault with an object. Statutory rape and other sex offenses are not included.

# JUVENILE ARRESTS FOR SEXUAL BATTERY

| Trend      | Number of<br>Arrests | Rate per 10,000<br>Juveniles |
|------------|----------------------|------------------------------|
| Previous Y | ear                  |                              |
| 2014       |