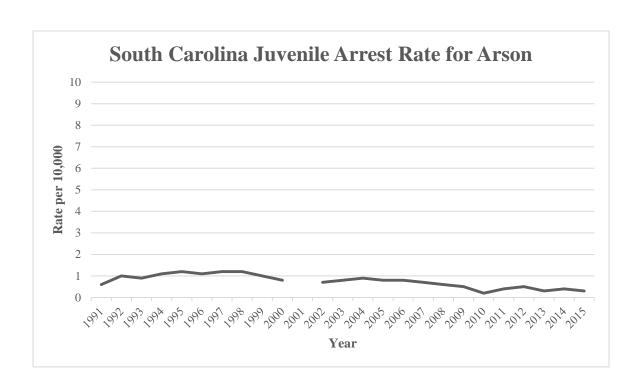

|
| 2006        | 75                   | 0.8                          |
| 2015        | 28                   | 0.3                          |
| % Change    | -62.7%               | -64.2%                       |
| 20 Year     |                      |                              |
| 1996        | 102                  | 1.1                          |
| 2015        | 28                   | 0.3                          |
| % Change    | -72.5%               | -75.1%                       |
| Overall     |                      |                              |
| 1991        | 57                   | 0.6                          |
| 2015        | 28                   | 0.3                          |
| % Change    | -50.9%               | -57.9%                       |





### JUVENILE ARRESTEES BY SEX – 2015

| Arrest Offense                             | Male  | Female |
|--------------------------------------------|-------|--------|
| Murder and Nonnegligent Manslaughter       | 12    | 1      |
| Sexual Battery                             | 63    | 4      |
| Robbery                                    | 109   | 9      |
| Aggravated Assault                         | 192   | 55     |
| Kidnapping/Abduction                       | 16    | 1      |
| Fondling                                   | 39    | 1      |
| Burglary/Breaking & Entering               | 430   | 26     |
| Motor Vehicle Theft                        | 63    | 11     |
| Larceny/Theft Offenses                     | 1,477 | 600    |
| Arson                                      | 24    | 4