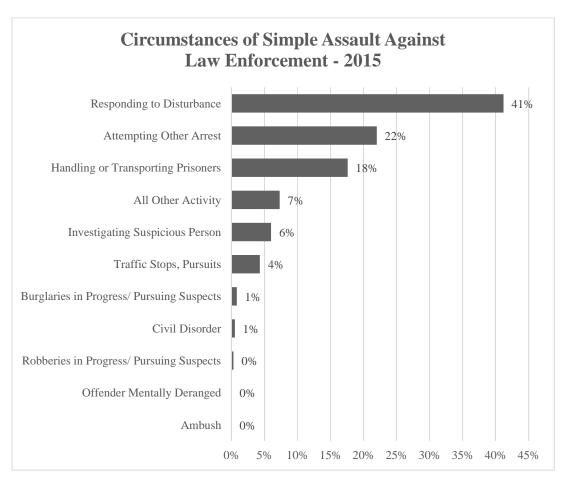

-------|---------|
| Total                                     | 369    | 100%    |
| Responding to Disturbance                 | 152    | 41%     |
| Burglaries in Progress/ Pursuing Suspects | 3      | 1%      |
| Robberies in Progress/ Pursuing Suspects  | 1      | 0%      |
| Attempting Other Arrest                   | 81     | 22%     |
| Civil Disorder                            | 2      | 1%      |
| Handling or Transporting Prisoners        | 65     | 18%     |
| Investigating Suspicious Person           | 22     | 6%      |
| Ambush                                    | 0      | 0%      |
| Offender Mentally Deranged                | 0      | 0%      |
| Traffic Stops, Pursuits                   | 16     | 4%      |
| All Other Activity                        | 27     | 7%      |



Ninety-one law enforcement officers were victims of intimidation in 2015.

INTIMIDATION AGAINST LE OFFICERS

| Year | Number |
|------|--------|
| 2006 | 11     |
| 2007 | 9      |
| 2008 | 4      |
| 2009 | 23     |
| 2010 | 27     |
| 2011 | 34     |
| 2012 | 40     |
| 2013 | 46     |
| 2014 | 34     |
| 2015 | 91     |

Responding to disturbance was the most common circumstances associated with the intimidation of a law enforcement officer in 2015.

# INTIMIDATION AGAINST LAW ENFORCEMENT OFFICERS BY CIRCUMSTANCE - 2015

| Circumstance                              | Number | Percent |
|-------------------------------------------|--------|---------|
| Total                                     | 91     | 100%    |
| Responding to Disturbance                 | 32     | 35%     |
| Burgla