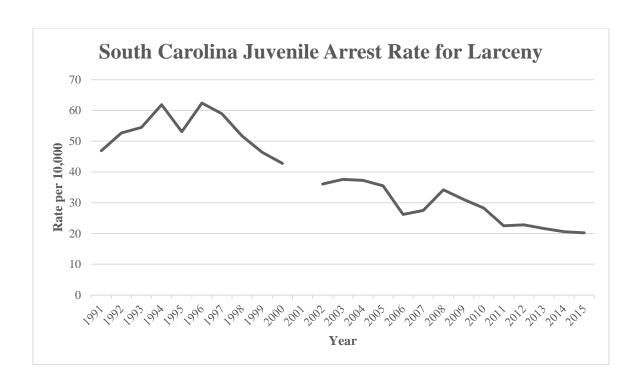

|
| 2006        | 75                   | 0.8                          |
| 2015        | 28                   | 0.3                          |
| % Change    | -62.7%               | -64.2%                       |
| 20 Year     |                      |                              |
| 1996        | 102                  | 1.1                          |
| 2015        | 28                   | 0.3                          |
| % Change    | -72.5%               | -75.1%                       |
| Overall     |                      |                              |
| 1991        | 57                   | 0.6                          |
| 2015        | 28                   | 0.3                          |
| % Change    | -50.9%               | -57.9%                       |





### JUVENILE ARRESTEES BY SEX – 2015

| Arrest Offense                             | Male  | Female |
|--------------------------------------------|-------|--------|
| Murder and Nonnegligent Manslaughter       | 12    | 1      |
| Sexual Battery                             | 63    | 4      |
| Robbery                                    | 109   | 9      |
| Aggravated Assault                         | 192   | 55     |
| Kidnapping/Abduction                       | 16    | 1      |
| Fondling                                   | 39    | 1      |
| Burglary/Breaking & Entering               | 430   | 26     |
| Motor Vehicle Theft                        | 63    | 11     |
| Larceny/Theft Offenses                     | 1,477 | 600    |
| Arson                                      | 24    |