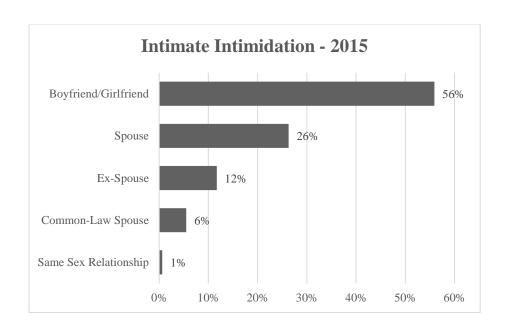

| 3%      |
| Common-Law Spouse     | 1,451  | 6%      |
| Boyfriend/Girlfriend  | 14,793 | 64%     |
| Same Sex Relationship | 342    | 1%      |



<sup>\*</sup> Percentages in table may add up to more than 100% due to individual victims being related to multiple offenders. Please see page 91 for details.

There were 3,325 victims of intimidation who had an intimate relationship with an offender.

INTIMIDATION INVOLVING INTIMATES

| Victim                | Number | Percent |
|-----------------------|--------|---------|
| Intimate              | 3,325  | 100%    |
| Spouse                | 874    | 26%     |
| Ex-Spouse             | 389    | 12%     |
| Common-Law Spouse     | 183    | 6%      |
| Boyfriend/Girlfriend  | 1,859  | 56%     |
| Same Sex Relationship | 21     | 1%      |



<sup>\*</sup> Percentages in table may add up to more than 100% due to individual victims being related to multiple offenders. Please see page 91 for details.

#### VIOLENCE AGAINST LAW ENFORCEMENT OFFICERS

This section examines violence committed against law enforcement officers from 2006 through 2015. Violence in this context consists of murder, aggravated assault, simple assault, and intimidation committed against law enforcement officers in the line of duty.

Ten law enforcement officers were murdered in South Carolina from 2006 through 2015.

MURDER AGAINST LE OFFICERS

| Year | Number |
|------|--------|
| 2006 | 0      |
| 2007 | 4      |
| 2008 | 1      |
| 2009 | 0      |
| 2010 | 0      |
| 2011 | 2      |
| 2012 | 1      |
| 2013 | 0      |
| 2014 | 1      |
| 2015 | 1      |