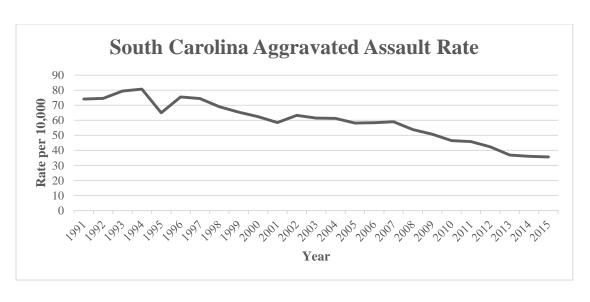

# South Carolina's aggravated assault rate decreased 1.3% from 2014 to 2015. From 1991 to 2015 the aggravated assault rate decreased 51.9%.

**AGGRAVATED ASSAULT:** Aggravated assault is an unlawful attack by one person upon another wherein the offender uses a serious weapon or displays it in a threatening manner, or the victim suffers obvious severe or aggravated bodily injury involving apparent broken bones, loss of teeth, possible internal injury, severe laceration, or loss of consciousness.

## SC AGGRAVATED ASSAULT RATES

| Year | Aggravated Assault<br>Rate |
|------|----------------------------|
| 1991 | 74.1                       |
| 1992 | 74.6                       |
| 1993 | 79.5                       |
| 1994 | 80.7                       |
| 1995 | 65.0                       |
| 1996 | 75.5                       |
| 1997 | 74.5                       |
| 1998 | 69.0                       |
| 1999 | 65.4                       |
| 2000 | 62.4                       |
| 2001 | 58.5                       |
| 2002 | 63.3                       |
| 2003 | 61.5                       |
| 2004 | 61.3                       |
| 2005 | 58.2                       |
| 2006 | 58.4                       |
| 2007 | 59.0                       |
| 2008 | 53.8                       |
| 2009 | 50.8                       |
| 2010 | 46.5                       |
| 2011 | 45.9                       |
| 2012 | 42.3                       |
| 2013 | 36.9                       |
| 2014 | 36.1                       |
| 2015 | 35.6                       |