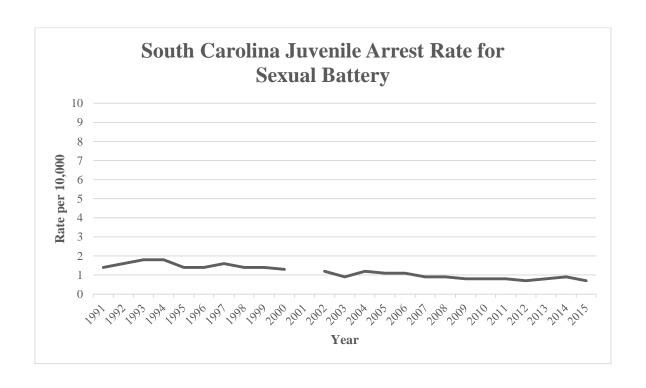

|
| 2006        | 230                  | 2.3                          |
| 2015        | 118                  | 1.1                          |
| % Change    | -48.7%               | -50.8%                       |
| 20 Year     |                      |                              |
| 1996        | 265                  | 2.8                          |
| 2015        | 118                  | 1.1                          |
| % Change    | -55.5%               | -59.7%                       |
| Overall     |                      |                              |
| 1991        | 188                  | 2.1                          |
| 2015        | 118                  | 1.1                          |
| % Change    | -37.2%               | -46.2%                       |





South Carolina's juvenile aggravated assault arrest rate decreased 14.2% from 2014 to 2015. The juvenile aggravated assault arrest rate decreased 64.5% since 1991.

**AGGRAVATED ASSAULT:** Aggravated assault is an unlawful attack by one person upon another wherein the offender uses a serious weapon or displays it in a threatening manner, or the victim suffers obvious severe or aggravated bodily injury involving apparent broken bones, loss of teeth, possible internal injury, severe laceration, or loss of consciousness.

# JUVENILE ARRESTS FOR AGGRAVATED ASSAULTS

| Trend             | Number of<br>Arrests | Rate per 10,000<br>Juveniles |
|-------------------|----------------------|------------------------------|
| <b>Previous Y</b> | ear                  |                              |