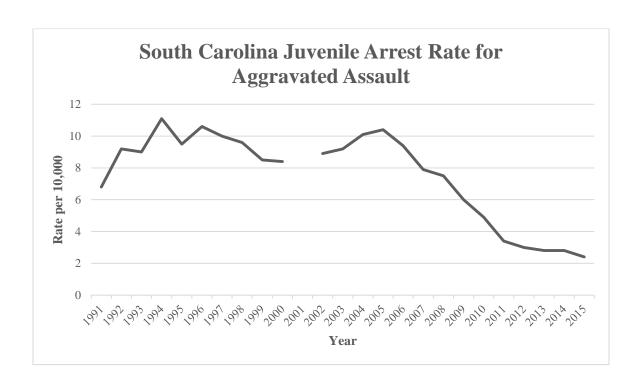

| 25.0                         |
| % Change   | -31.5%               | -34.4%                       |
|            |                      |                              |
| 20 Year    |                      |                              |
| 1996       | 7,471                | 80.1                         |
| 2015       | 2,580                | 25.0                         |
| % Change   | -65.5%               | -68.7%                       |
|            |                      |                              |
| Overall    |                      |                              |
| 1991       | 5,654                | 64.0                         |
| 2015       | 2,580                | 25.0                         |
| % Change   | -54.4%               | -60.9%                       |





South Carolina's breaking and entering arrest rate for juveniles decreased 15.1% from 2014 to 2015. The breaking and entering rate decreased 73.1% since 1991.

**BREAKING AND ENTERING:** Breaking and entering is the unlawful entry into a building or other structure with the intent to commit a felony or a theft.

# JUVENILE ARRESTS FOR BREAKING AND ENTERING

| Trend      | Number of<br>Arrests | Rate per 10,000<br>Juveniles |
|------------|----------------------|------------------------------|
| Previous Y | ear                  |                              |
| 2014       | 534                  | 5.2                          |
| 2015       | 456                  | 4.4                          |
| % Change   | -14.6%               | -15.1%                       |
|            |