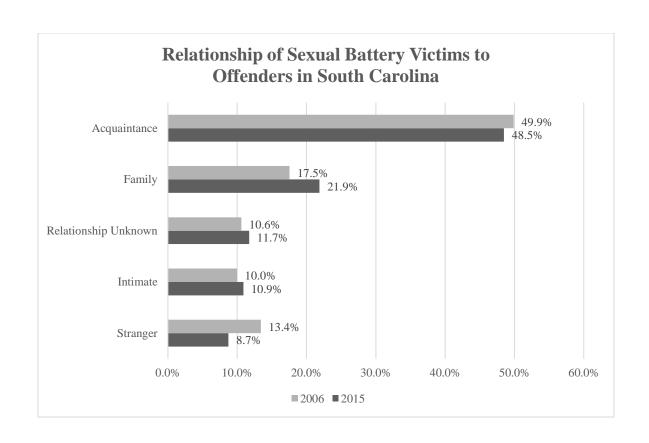

South Carolina's sexual battery rate increased 8.9% from 2014 to 2015. Since 1991 the sexual battery rate decreased 34.9%.

**SEXUAL BATTERY:** Sexual battery is the penetration—no matter how slight—of the vagina or anus with any body part or object, or the oral penetration by a sex organ of another person, without consent of the victim. It includes both male and female victims of rape, sodomy, and sexual assault with an object. Statutory rape and other sex offenses are not included.