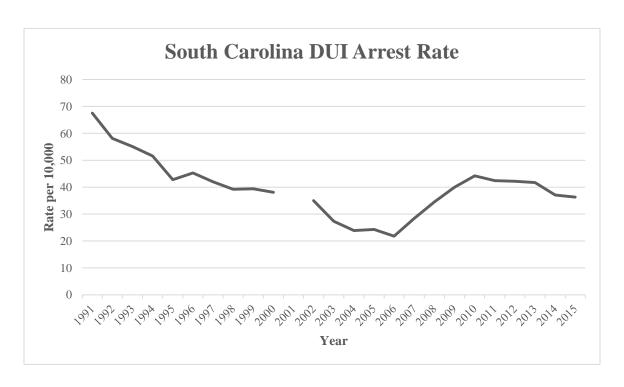

|
| % Change    | 87.1%                | 66.5%                          |
|             |                      |                                |
| 20 Year     |                      |                                |
| 1996        | 17,182               | 45.3                           |
| 2015        | 17,781               | 36.3                           |
| % Change    | 3.5%                 | -19.8%                         |
|             |                      |                                |
| Overall     |                      |                                |
| 1991        | 24,085               | 67.5                           |
| 2015        | 17,781               | 36.3                           |
| % Change    | -26.2%               | -46.2%                         |





South Carolina's liquor law violation arrest rate decreased 16.4% from 2014 to 2015. From 1991 to 2015 the liquor law violation arrest rate decreased 65.6%.

**LIQUOR LAW VIOLATIONS:** Liquor law violations include the violation of laws pertaining to the manufacture, sale, or distribution of alcoholic beverages.

#### LIQUOR LAW VIOLATION ARRESTS

| Trend       | Number of<br>Arrests | Rate per 10,000<br>Inhabitants |
|-------------|----------------------|--------------------------------|
| Previous Ye | ear                  |                                |
| 2014        | 10,475               | 21.7                           |
| 2015        | 8,880                | 18.1                           |
| % Change    | -15.2%               | -16.4%                         |
| 10 Year     |