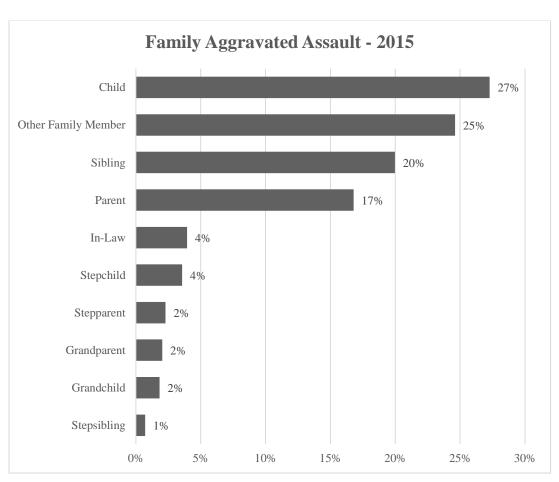

due to individual victims being related to multiple offenders. Please see page 91 for details.

There were 2,353 victims of aggravated assault in 2015 who had a familial relationship with an offender.

AGGRAVATED ASSAULT INVOLVING FAMILY

| Victim              | Number | Percent |
|---------------------|--------|---------|
| Family              | 2,353  | 100%    |
| Child               | 642    | 27%     |
| Stepchild           | 84     | 4%      |
| Grandchild          | 43     | 2%      |
| Sibling             | 470    | 20%     |
| Stepsibling         | 17     | 1%      |
| Parent              | 395    | 17%     |
| Stepparent          | 54     | 2%      |
| Grandparent         | 48     | 2%      |
| In-Law              | 93     | 4%      |
| Other Family Member | 579    | 25%     |



<sup>\*</sup> Percentages in table may add up to more than 100% due to individual victims being related to multiple offenders. Please see page 91 for details.

There were 11,380 victims of simple assault in 2015 who had a familial relationship with the offender.

SIMPLE ASSAULT INVOLVING FAMILY

| Victim              | Number | Percent |
|---------------------|--------|---------|
| Family              | 11,380 | 100%    |
| Child               | 2,496  | 22%     |
| Stepchild           | 433    | 4%      |
| Grandchild          | 153    | 1%      |
| Sibling             | 2,369  | 21%     |
| Stepsibling         | 57     | 1%      |
| Parent              | 2,756  | 24%     |
| Stepparent          | 284    | 3%      |
| Grandparent         | 298    | 3%      |
| In-Law              | 468