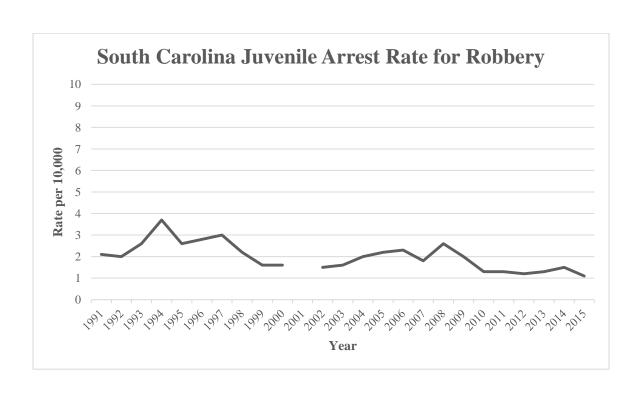

|
| 2006        | 230                  | 2.3                          |
| 2015        | 118                  | 1.1                          |
| % Change    | -48.7%               | -50.8%                       |
| 20 Year     |                      |                              |
| 1996        | 265                  | 2.8                          |
| 2015        | 118                  | 1.1                          |
| % Change    | -55.5%               | -59.7%                       |
| Overall     |                      |                              |
| 1991        | 188                  | 2.1                          |
| 2015        | 118                  | 1.1                          |
| % Change    | -37.2%               | -46.2%                       |





South Carolina's juvenile aggravated assault arrest rate decreased 14.2% from 2014 to 2015. The juvenile aggravated assault arrest rate decreased 64.5% since 1991.

**AGGRAVATED ASSAULT:** Aggravated assault is an unlawful attack by one person upon another wherein the offender uses a serious weapon or displays it in a threatening manner, or the victim suffers obvious severe or aggravated bodily injury involving apparent broken bones, loss of teeth, possible internal injury, severe laceration, or loss of consciousness.

# JUVENILE ARRESTS FOR AGGRAVATED ASSAULTS

| Trend             | Number of<br>Arrests | Rate per 10,000<br>Juveniles |
|-------------------|----------------------|------------------------------|
| <b>Previous Y</b> | ear                  |                              |
|