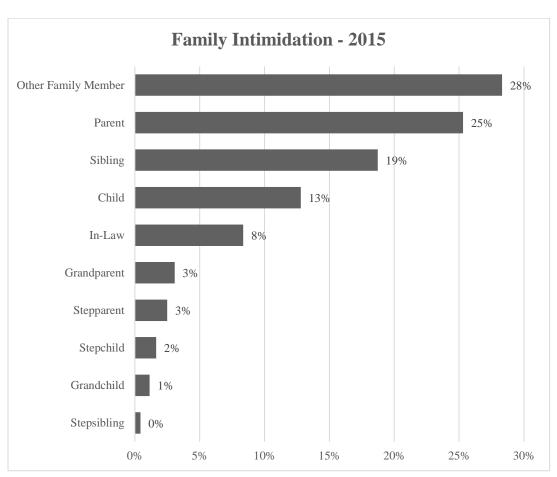

re than 100% due to individual victims being related to multiple offenders. Please see page 91 for details.

There were 1,399 victims of intimidation in 2015 who had a familial relationship with an offender.

INTIMIDATION INVOLVING FAMILY

| Victim              | Number | Percent |
|---------------------|--------|---------|
| Family              | 1,399  | 100%    |
| Child               | 179    | 13%     |
| Stepchild           | 23     | 2%      |
| Grandchild          | 16     | 1%      |
| Sibling             | 262    | 19%     |
| Stepsibling         | 6      | 0%      |
| Parent              | 354    | 25%     |
| Stepparent          | 35     | 3%      |
| Grandparent         | 43     | 3%      |
| In-Law              | 117    | 8%      |
| Other Family Member | 396    | 28%     |



<sup>\*</sup> Percentages in table may add up to more than 100% due to individual victims being related to multiple offenders. Please see page 91 for details.

There were 47 victims of murder in 2015 who had an intimate relationship with an offender.

MURDER INVOLVING INTIMATES

| Victim                | Number | Percent |
|-----------------------|--------|---------|
| Intimate              | 47     | 100%    |
| Spouse                | 17     | 36%     |
| Ex-Spouse             | 2      | 4%      |
| Common-Law Spouse     | 2      | 4%      |
| Boyfriend/Girlfriend  | 26     | 55%     |
| Same Sex Relationship | 0      | 0%      |



<sup>\*</sup> Percentages in table may add up to more than 100% due to individual victims being related to multiple offenders. Please see page 91 for detai