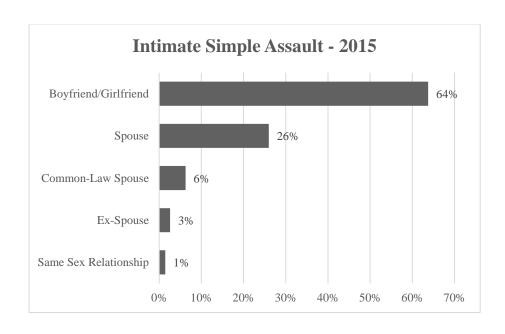

| Boyfriend/Girlfriend  | 2,497  | 65%     |
| Same Sex Relationship | 59     | 2%      |



<sup>\*</sup> Percentages in table may add up to more than 100% due to individual victims being related to multiple offenders. Please see page 91 for details.

There were 23,203 victims of simple assault in 2015 who had an intimate relationship with an offender.

SIMPLE ASSAULT INVOLVING INTIMATES

| HIV OE VING HITEMITES |        |         |
|-----------------------|--------|---------|
| Victim                | Number | Percent |
| Intimate              | 23,203 | 100%    |
| Spouse                | 6,028  | 26%     |
| Ex-Spouse             | 604    | 3%      |
| Common-Law Spouse     | 1,451  | 6%      |
| Boyfriend/Girlfriend  | 14,793 | 64%     |
| Same Sex Relationship | 342    | 1%      |



<sup>\*</sup> Percentages in table may add up to more than 100% due to individual victims being related to multiple offenders. Please see page 91 for details.

There were 3,325 victims of intimidation who had an intimate relationship with an offender.

INTIMIDATION INVOLVING INTIMATES

| Victim                | Number | Percent |
|-----------------------|--------|---------|
| Intimate              | 3,325  | 100%    |
| Spouse                | 874    | 26%     |
| Ex-Spouse             | 389    | 12%     |
| Common-Law Spouse     | 183    | 6%      |
| Boyfriend/Girlfriend  | 1,859  | 56%     |
| Same Sex Relationship | 21     | 1%      |



<sup>\*</sup> Percentages in table may add up to more than 100% due to individual victims being related to multiple offenders. Please see page 91 fo