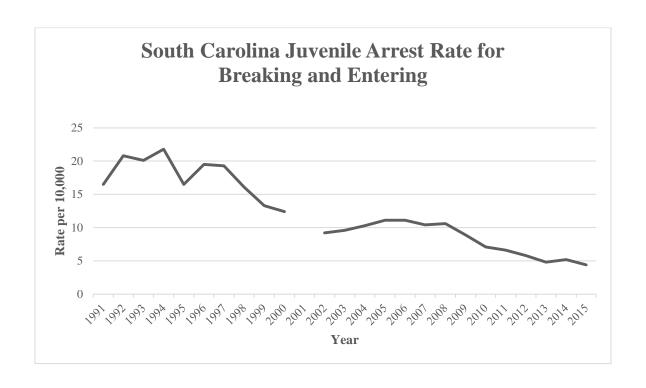

| 0.7                          |
| % Change   | -62.1%               | -63.6%                       |
|            |                      |                              |
| 20 Year    |                      |                              |
| 1996       | 466                  | 5.0                          |
| 2015       | 74                   | 0.7                          |
| % Change   | -84.1%               | -85.6%                       |
|            |                      |                              |
| Overall    |                      |                              |
| 1991       | 553                  | 6.3                          |
| 2015       | 74                   | 0.7                          |
| % Change   | -86.6%               | -88.5%                       |





# South Carolina's juvenile larceny arrest rate decreased 2.3% from 2014 to 2015 and decreased 57.0% since 1991.

**LARCENY:** Larceny is the unlawful taking of property from the possession of another. It includes shoplifting, pocket-picking, purse snatching, thefts from motor vehicles, and thefts of motor vehicle parts and accessories, and other thefts without force, violence, or fraud. It does not include embezzlement, con games, forgery, bad checks, or motor vehicle theft.

#### JUVENILE ARRESTS FOR LARCENY

| Trend       | Number of<br>Arrests | Rate per 10,000<br>Juveniles |
|-------------|----------------------|------------------------------|
| Previous Ye | ear                  |                              |
| 2014        | 2,114                | 20.6                         |