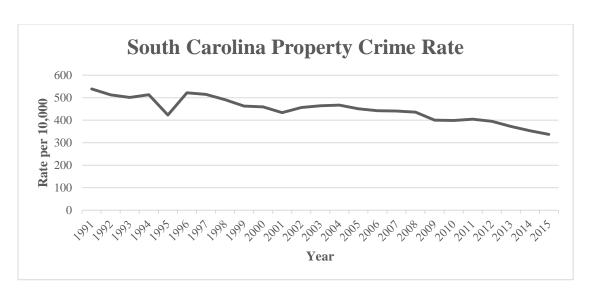

South Carolina's property crime rate decreased 4.6% from 2014 to 2015. From 1991 to 2015 the property crime rate decreased 37.5%.

**PROPERTY CRIME:** Property crimes include the offenses of breaking and entering, motor vehicle theft, larceny, and arson.

#### **PROPERTY CRIME**

| Trend        | Number of<br>Crimes | Rate per 10,000<br>Inhabitants |
|--------------|---------------------|--------------------------------|
| Previous Yes | ar                  |                                |
| 2014         | 170,549             | 353.2                          |
| 2015         | 164,970             | 336.9                          |
| % Change     | -3.3%               | -4.6%                          |
|              |                     |                                |
| 10 Year      |                     |                                |
| 2006         | 192,568             | 441.9                          |
| 2015         | 164,970             | 336.9                          |
| % Change     | -14.3%              | -23.8%                         |
|              |                     |                                |
| 20 Year      |                     |                                |
| 1996         | 198,212             | 522.1                          |
| 2015         | 164,970             | 336.9                          |
| % Change     | -16.8%              | -35.5%                         |
|              |                     |                                |
| Overall      |                     |                                |
| 1991         | 192,412             | 538.9                          |
| 2015         | 164,970             | 336.9                          |
| % Change     | -14.3%              | -37.5%                         |

## SC PROPERTY CRIME RATES

| Year | Property Crime<br>Rate |
|------|------------------------|
| 1991 | 538.9                  |
| 1992 | 512.9                  |
| 1993 | 501.4                  |
| 1994 | 513.4                  |
| 1995 | 422.9                  |
| 1996 | 522.1                  |
| 1997 | 514.8                  |
| 1998 | 491.5                  |
| 1999 | 462.5                  |
| 2000 | 459.3                  |
| 2001 | 433.9                  |
| 2002 | 456.1                  |
| 2003 | 464.4                  |
| 2004 | 467.0                  |
| 2005 | 450.5                  |
| 2006 | 441.9                  |
| 2007 | 441.1                  |
| 2008 | 435.9                  |
| 2009 | 400.1                  |
| 2010 | 398.7                  |
| 2011 | 404.5                  |
| 2012 | 395.1                  |
| 2013 | 372.6                  |
| 2014 | 353.2                  |
| 2015 | 336.9                  |