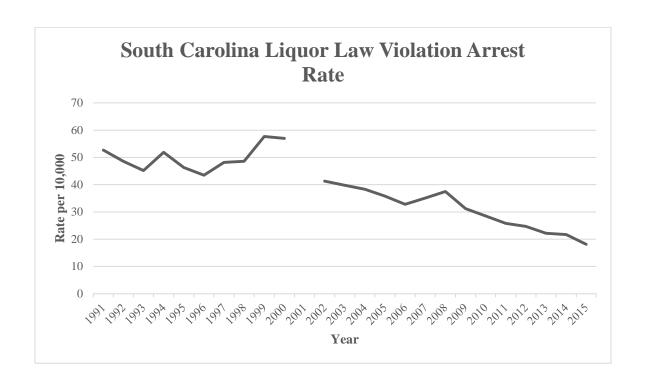

|
| 2006        | 12,912               | 29.6                           |
| 2015        | 9,409                | 19.2                           |
| % Change    | -27.1%               | -35.1%                         |
| 20 Year     |                      |                                |
| 1996        | 12,371               | 32.6                           |
| 2015        | 9,409                | 19.2                           |
| % Change    | -23.9%               | -41.0%                         |
| Overall     |                      |                                |
| 1991        | 22,218               | 62.2                           |
| 2015        | 9,409                | 19.2                           |
| % Change    | -57.7%               | -69.1%                         |





| Arrest Offense                             | Abbeville | Aiken | Allendale | Anderson |
|--------------------------------------------|-----------|-------|-----------|----------|
| Murder and Nonnegligent Manslaughter       | 1         | 9     | 0         | 16       |
| Sexual Battery                             | 5         | 21    | 2         | 17       |
| Robbery                                    | 7         | 53    | 0         | 26       |
| Aggravated Assault                         | 17        | 144   | 5         | 236      |
| Kidnapping/Abduction                       | 5         | 21    | 2         | 19       |
| Fondling                                   | 0         | 8     | 0         | 20       |
| Burglary/Breaking & Entering               | 31        | 214   | 5