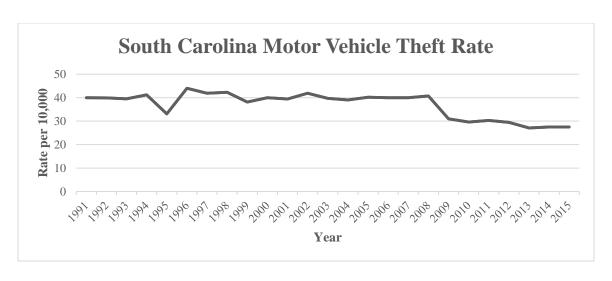

South Carolina's motor vehicle theft rate increased 0.1% from 2014 to 2015 and decreased 31.2% since 1991.

**MOTOR VEHICLE THEFT:** Motor vehicle theft is the stealing or attempted stealing of a motor vehicle (e.g., cars, trucks, buses, motorcycles, motor-scooters, etc.) This excludes the unauthorized temporary taking of motor vehicles by those having lawful access.

#### MOTOR VEHICLE THEFT

| Trend         | Number of<br>Crimes | Rate per 10,000<br>Inhabitants |
|---------------|---------------------|--------------------------------|
| Previous Year | •                   |                                |
| 2014          | 13,260              | 27.5                           |
| 2015          | 13,464              | 27.5                           |
| % Change      | 1.5%                | 0.1%                           |
| 10 Year       |                     |                                |
| 2006          | 17,452              | 40.0                           |
| 2015          | 13,464              | 27.5                           |
| % Change      | -22.9%              | -31.3%                         |
| 20 Year       |                     |                                |
| 1996          | 16,707              | 44.0                           |
| 2015          | 13,464              | 27.5                           |
| % Change      | -19.4%              | -37.5%                         |
| Overall       |                     |                                |
| 1991          | 14,279              | 40.0                           |
| 2015          | 13,464              | 27.5                           |
| % Change      | -5.7%               | -31.2%                         |

### SC MOTOR VEHICLE THEFT RATES

| Year  | Motor Vehicle |  |
|-------|---------------|--|
| 1 cai | Theft Rate    |  |
| 1991  | 40.0          |  |
| 1992  | 39.9          |  |
| 1993  | 39.5          |  |
| 1994  | 41.2          |  |
| 1995  | 33.1          |  |
| 1996  | 44.0          |  |
| 1997  | 41.9          |  |
| 1998  | 42.3          |  |
| 1999  | 38.1          |  |
| 2000  | 40.0          |  |
| 2001  | 39.4          |  |
| 2002  | 41.9          |  |
| 2003  | 39.7          |  |
| 2004  | 39.0          |  |
| 2005  | 40.2          |  |
| 2006  | 40.0          |  |
| 2007  | 40.0          |  |
| 2008  | 40.7          |  |
| 2009  | 31.0          |  |
| 2010  | 29.6          |  |
| 2011  | 30.3          |  |
| 2012  | 29.5          |  |
| 2013  | 27.1          |  |
| 2014  | 27.5          |  |
| 2015  | 27.5          |  |