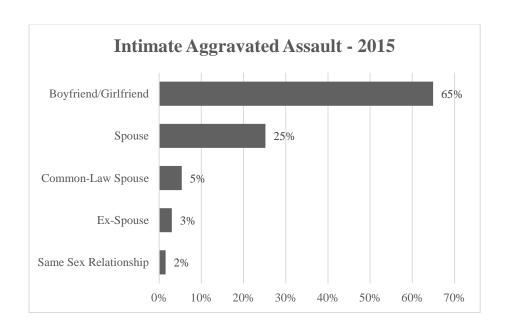

on-Law Spouse     | 2      | 4%      |
| Boyfriend/Girlfriend  | 26     | 55%     |
| Same Sex Relationship | 0      | 0%      |



<sup>\*</sup> Percentages in table may add up to more than 100% due to individual victims being related to multiple offenders. Please see page 91 for details.

There were 3,846 victims of aggravated assault in 2015 who had an intimate relationship with an offender.

AGGRAVATED ASSAULT INVOLVING INTIMATES

| Victim                | Number | Percent |
|-----------------------|--------|---------|
| Intimate              | 3,846  | 100%    |
| Spouse                | 969    | 25%     |
| Ex-Spouse             | 116    | 3%      |
| Common-Law Spouse     | 206    | 5%      |
| Boyfriend/Girlfriend  | 2,497  | 65%     |
| Same Sex Relationship | 59     | 2%      |



<sup>\*</sup> Percentages in table may add up to more than 100% due to individual victims being related to multiple offenders. Please see page 91 for details.

There were 23,203 victims of simple assault in 2015 who had an intimate relationship with an offender.

SIMPLE ASSAULT INVOLVING INTIMATES

| HIV OE VING HITEMITES |        |         |
|-----------------------|--------|---------|
| Victim                | Number | Percent |
| Intimate              | 23,203 | 100%    |
| Spouse                | 6,028  | 26%     |
| Ex-Spouse             | 604    | 3%      |
| Common-Law Spouse     | 1,451  | 6%      |
| Boyfriend/Girlfriend  | 14,793 | 64%     |
| Same Sex Relationship | 342    | 1%      |



<sup>\*</sup> Percentages in table may add up to more than 100% due to individual victims